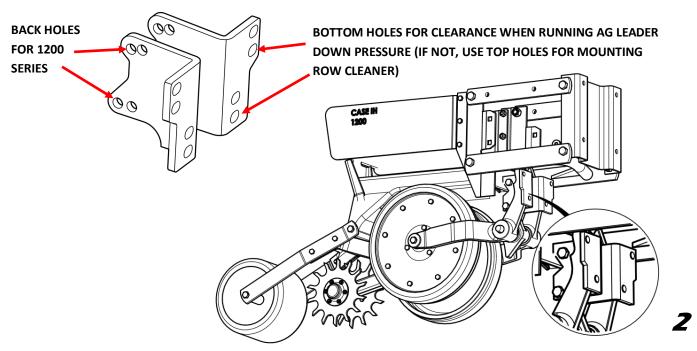

If using D Hubs, (ACCR1360's), DLR15 D Locks x2 will be needed as well.

Step 1:

Attach the L shape brackets using provided two  $1/2'' \times 3 1/2''$  Grade 8 bolts and nuts as shown in the picture using the back holes in the Brackets. Torque to 80 ft-lbs.

Step 2:

Attach Travel Limit Brackets CIH1200ST on top of the standard travel limit of the planter on both sides using provided 1/2 " X 1 1/4" Carriage bolts and nuts as shown in the picture.