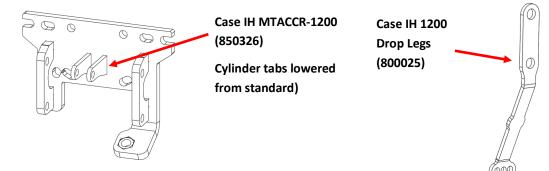

### **CaseIH 1200 SERIES PLANTERS**

To install a ACCR1360 or ACCR1345 to a Case IH 1200 Series Planter Row unit, the below parts are used:

- MTACCR1200 Mount Plate (850326) (Upper Cylinder Tabs are welded on lower than a standard mount)
- 2 x ACCR1200 Drop Legs (800025) (These are longer than standard).
- CIH1360L and CIH1360R L Brackets (800527 and 800528)
- 2 x CIH1200ST (800539) (These are travel limits for the linkage)
- Mounting Hardware shown on Page 2.