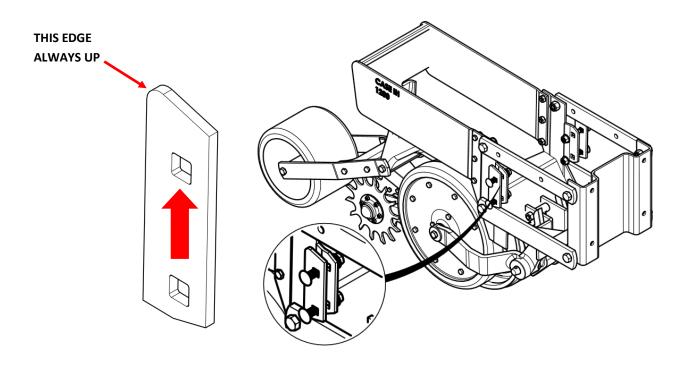

Step 2:

Attach Travel Limit Brackets CIH1200ST on top of the standard travel limit of the planter on both sides using provided 1/2 " X 1 1/4" Carriage bolts and nuts as shown in the picture.