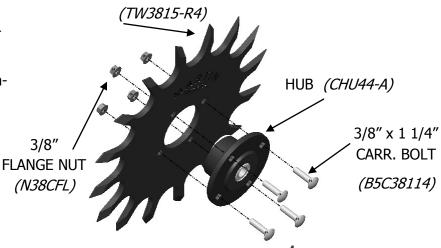

## **BSCW1541**

# Spading Closing Wheel for Deere 7000 and early Kinze planters with roll pin style hubs

**Installation Instructions** 

#### **Hardware Required Per Wheel**

proper spacing)

| 1) | CHU44-A Hub                 | Qty 1 |
|----|-----------------------------|-------|
| 2) | A70 Axle                    | Qty 1 |
| 3) | 5/8" Flat Washer            | Qty 4 |
| 4) | 5/8" Thin Nyloc Nut         | Qty 1 |
| 5) | 3/8" x 1 1/4" Carriage Bolt | Qty 4 |
| 6) | 3/8" Flange Nut             | Qty 4 |
| 7) | HS1328                      | Qty 1 |