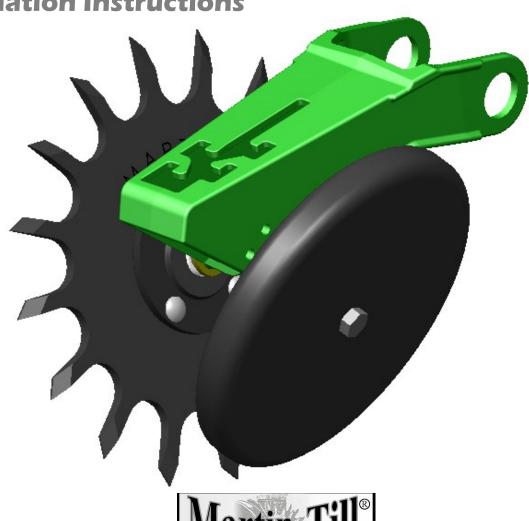

# Spading Closing Wheel for Deere 7000 and early Kinze planters with roll pin style hubs

**Installation Instructions** 

### **Martin Planter Attachments**

**Martin Industries LLC** 

206 Elk Fork Road Elkton, KY 42220

Telephone: 270-265-5817

E-Mail: martin@martintill.com

www.martintill.com

- 1) Attach the spade wheel to the CHU44-A Hub with the 3/8" x 1 1/4" Carriage Bolts and 3/8" Flange Nuts. The bolts should be inserted through the hub first, then through the wheel, with the part number on the wheel facing the hub.
- 2) Remove the smooth closing wheel with bearing from the planter.
- 3) Attach adapter axle to the closing wheel arm using the existing roll pin.
- 4) Place as many 5/8" flat washers as needed for the correct spacing on adapter axle.
- 5) Install replacement hub on the axle, with part number on wheel facing furrow. Do not place any flat washers on hub side that is away from furrow.
- 6) After achieving the correct spacing, secure hub with 5/8" Nyloc Nut and install Dust Cap.