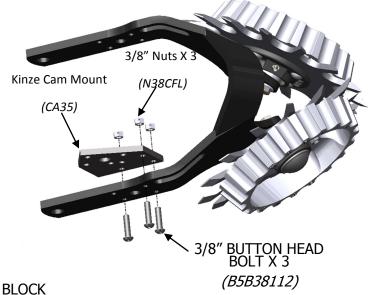

## **Martin Industries LLC**

206 Elk Fork Road Elkton, KY 42220

Telephone: 270-265-5817

E-Mail: martin@martintill.com

www.martintill.com

**Installation Instructions for CA-03K with Kinze Coulter.** 

- 1) Place the Kinze Cam Mount against the inside of the 1360 Frame and align the three holes as shown below.
- 2) Insert three of the 3/8" x 1 1/2" button head bolts, add 3/8" nuts and tighten.