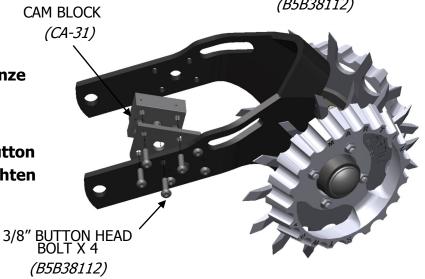

- 3) Place the Cam Block against the Kinze Cam Mount. Align the four mounting holes as shown below.
- 4) Thread four of the 3/8" X 1 1/2 button head bolts in to the cam block and tighten

- 5) Insert the 1/2" x 4" bolt thru the hole in the handle.
- 6) Slide spring on to the 1/2" x 4" bolt.
- 7) Insert assembled handle through the center hole of the cam block.
- 8) Thread Cam on the 1/2" x 4" bolt.
- 9) Add the 1/2" nut and tighten.