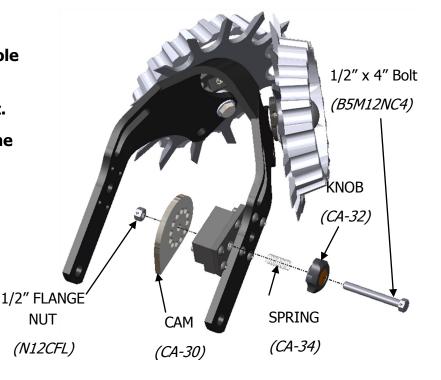

- 3) Place the Cam Block against the Kinze Cam Mount. Align the four mounting holes as shown below.
- 4) Thread four of the 3/8" X 1 1/2 button head bolts in to the cam block and tighten

- 5) Insert the 1/2" x 4" bolt thru the hole in the handle.
- 6) Slide spring on to the 1/2" x 4" bolt.
- 7) Insert assembled handle through the center hole of the cam block.
- 8) Thread Cam on the 1/2" x 4" bolt.
- 9) Add the 1/2" nut and tighten.