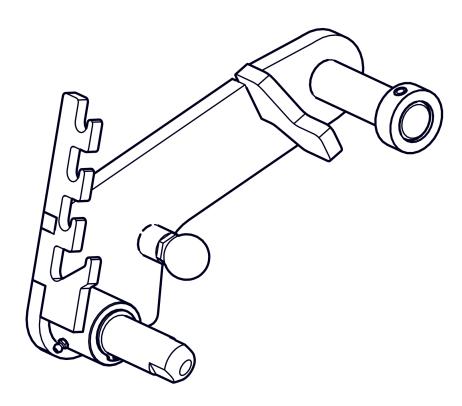

#### **INSTALLING CIH 500T CLOSING ARM**

- 1) Remove the factory Closing Wheel from the CIH 500T Arm. Keep hardware and spacers to be used with Martin Till assembly. (12mm and 25mm Spacers)
- 2) With the Collar and Roll Pin off, slide top shaft into the row unit in place of the factory arm and install collar and roll pin to secure.
- 3) Using the factory hardware (5/8-11 Bolt, 12 mm Spacer and 25 mm Spacer), install factory wheel based on your planting depth as shown below.