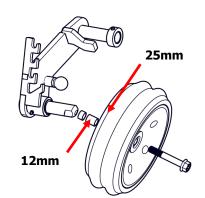

#### 1" PLANTING DEPTH

Use 25mm Spacer between the Axle surface and the Factory Wheel and 12mm Spacer under the head of the

Use 12mm and 25mm Spacer between the Axle surface and the Factory Wheel.