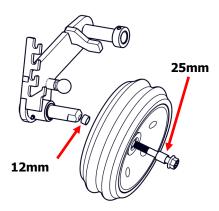

#### 1/2" PLANTING DEPTH

Use 12mm Spacer between the Axle surface and the Factory Wheel and 25mm Spacer under the head of the Wheel Bolt