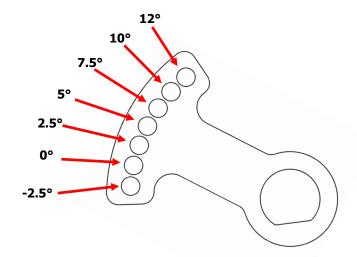

#### WHEEL ANGLE ADJUSTMENT

To adjust Toe in Angle, pull the round knob of the plunger towards the wheel and move the Lever Arm to desired hole. Release Lever out of lock position to set angle. Second hole from bottom of arm sets the toe-in angle at neutral position. See below for angle adjustments for each hole.