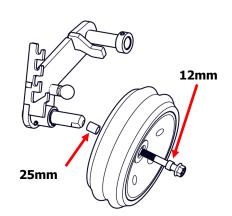

#### 1" PLANTING DEPTH

Use 25mm Spacer between the Axle surface and the Factory Wheel and 12mm Spacer under the head of the

Use 12mm and 25mm Spacer between the Axle surface and the Factory Wheel.