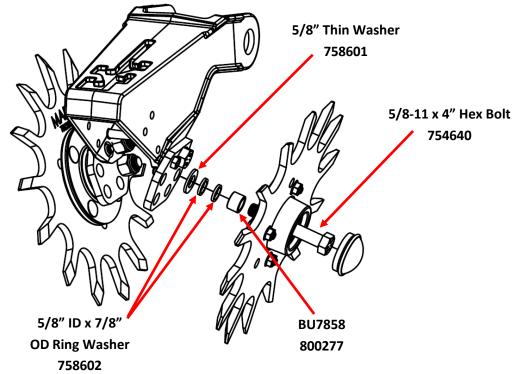

Combinations of washers and bushings will depend on your planter make.

Recommended spacing for a Deere is between 2 1/2" to 2 3/4" between wheels measured at the bottom of the spikes. To achieve this distance, use provided 5/8-11 x 4" Hex Bolt in place of 3 3/4" bolt from BSCW1344 Kit.

With bolt passed through the hub and wheel assembly, add 1 BU7858 Spacer, 2 5/8 ring washers, and 1 5/8" thin washer as shown below. Attach with 5/8-11 Nylock Nut and tighten. Remove 1 5/8" ring washer for 2 1/2" Distance.

For Kinze, 2 3/4" distance requires 1 x BU7858 Spacer, 1 x 5/8 ring washers, and 1 x 5/8" thin washer.

For White, use 1 x BU7858, 3 x 5/8" ring washer, and 1 x 5/8" thin washer to get to 2 3/4".

| riaraware required rei writer |                       |       |
|-------------------------------|-----------------------|-------|
| 1)                            | Drop Bracket (800663) | QTY 1 |
| 2)                            | 5/8" X 4" Hex Bolt    | QTY 1 |
| 3)                            | 5/8" X 2" Hex Bolt    | QTY 1 |
| 4)                            | 5/8" Nyloc Nut        | QTY 1 |
| 5)                            | 3/8" Nyloc Nut        | QTY 1 |
| 6)                            | 3/8" X 1" Hex Bolt    | QTY 1 |