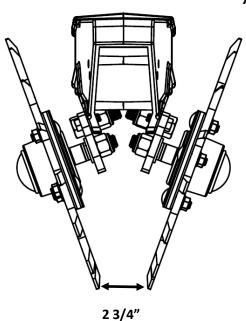

Combinations of washers and bushings will depend on your planter make.

Recommended spacing for a Deere is between 2 1/2" to 2 3/4" between wheels measured at the bottom of the spikes. To achieve this distance, use provided 5/8-11 x 4" Hex Bolt in place of 3 3/4" bolt from BSCW1344 Kit.

With bolt passed through the hub and wheel assembly, add 1 BU7858 Spacer, 2 5/8 ring washers, and 1 5/8" thin washer as shown below. Attach with 5/8-11 Nylock Nut and tighten. Remove 1 5/8" ring washer for 2 1/2" Distance.

For Kinze, 2 3/4" distance requires 1 x BU7858 Spacer, 1 x 5/8 ring washers, and 1 x 5/8" thin washer.

For White, use 1 x BU7858, 3 x 5/8" ring washer, and 1 x 5/8" thin washer to get to 2 3/4".

| riaraware required rei writer |                       |       |
|-------------------------------|-----------------------|-------|
| 1)                            | Drop Bracket (800663) | QTY 1 |
| 2)                            | 5/8" X 4" Hex Bolt    | QTY 1 |
| 3)                            | 5/8" X 2" Hex Bolt    | QTY 1 |
| 4)                            | 5/8" Nyloc Nut        | QTY 1 |
| 5)                            | 3/8" Nyloc Nut        | QTY 1 |
| 6)                            | 3/8" X 1" Hex Bolt    | QTY 1 |