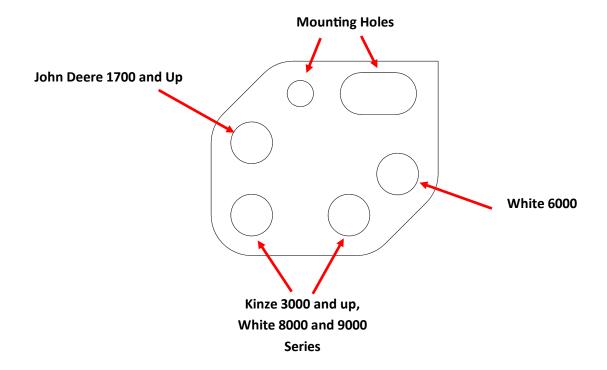

Note: 3/8 Nylock nut should be inside the hole on the closing frame as shown below.

See the below figure to know which holes in the drop down bracket to use for your planter.

4) With Drop down bracket installed, use hardware from BSCW1344 Kit to install each wheel.

Combinations of washers and bushings will depend on your planter make.

Recommended spacing for a Deere is between 2 1/2" to 2 3/4" between wheels measured at the bottom of the spikes. To achieve this distance, use provided 5/8-11 x 4" Hex Bolt in place of 3 3/4" bolt from BSCW1344 Kit.

For Kinze, 2 3/4" distance requires 1 x BU7858 Spacer, 1 x 5/8 ring washers, and 1 x 5/8" thin washer.

For White, use 1 x BU7858, 3 x 5/8" ring washer, and 1 x 5/8" thin washer to get to 2 3/4".

| riaraware required rei writer |                       |       |
|-------------------------------|-----------------------|-------|
| 1)                            | Drop Bracket (800663) | QTY 1 |
| 2)                            | 5/8" X 4" Hex Bolt    | QTY 1 |
| 3)                            | 5/8" X 2" Hex Bolt    | QTY 1 |
| 4)                            | 5/8" Nyloc Nut        | QTY 1 |
| 5)                            | 3/8" Nyloc Nut        | QTY 1 |
| 6)                            | 3/8" X 1" Hex Bolt    | QTY 1 |