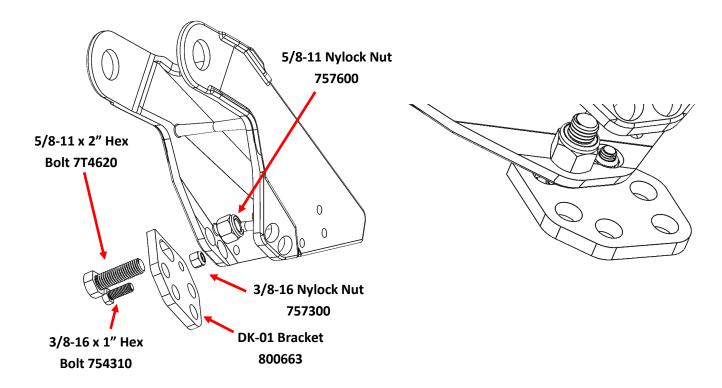

#### **Martin Industries LLC**

206 Elk Fork Road Elkton, KY 42220

Telephone: 270-265-5817 E-Mail: martin@martintill.com

www.martintill.com

- 1) Attach drop bracket 800663 to Closing frame with the 5/8" slot closest to the row unit as shown below.
- 2) Insert 3/8-16 x 1" Hex Bolt thru DK01 bracket and install 3/8 Nylock Nut.
- 3) With 3/8 hardware installed on bracket with bolt head facing out, insert the 5/8-11 x 2 hex Bolt through the DK-01 Bracket, thru the Closing frame and into install 5/8-11 Nylock Hex nut.

Note: 3/8 Nylock nut should be inside the hole on the closing frame as shown below.

See the below figure to know which holes in the drop down bracket to use for your planter.

4) With Drop down bracket installed, use hardware from BSCW1344 Kit to install each wheel.

Hardware Required Per Wheel