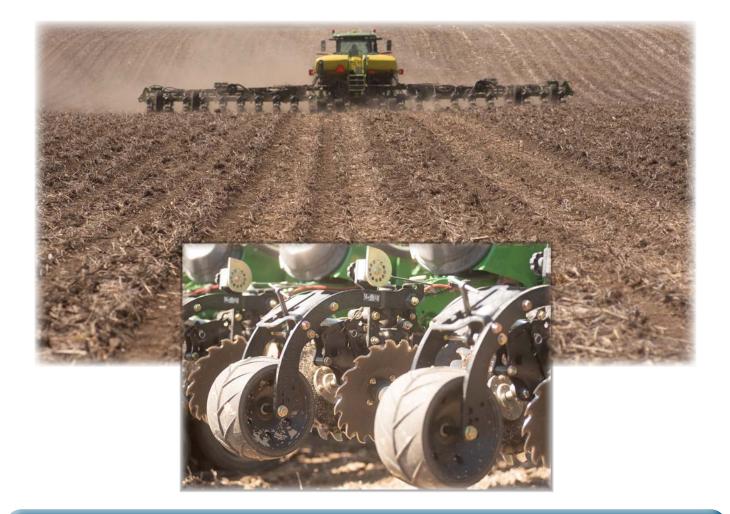

## WELCOME TO THE MARTIN-TILL® PLANTING SYSTEM

C

## **New MartinTill CCR Two Stage Closer**

arti

Shown with BSCW1444C. Sold separately.

- Airbag adjusted down pressure.
- Camber adjust lever allows fine adjustment of toe in to fit your specific environmental needs.
- CCR Parallel link system follows ground contour.
- BSCW1444C Razor Teeth break side wall while cupped design SQUEEZES soil towards seed ensuring ideal seed to soil contact.