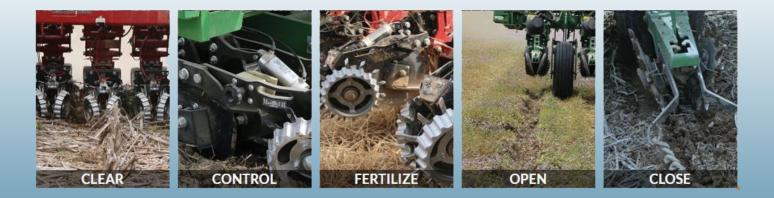

## WELCOME TO THE MARTIN-TILL® PLANTING SYSTEM

## **New MartinTill 2nd Stage Closer**



- 6"x12" Rubber press wheel seals and levels air pockets left in seed trench to ensure ideal seed to soil contact.
- Cam adjust allows adjustment of pressure applied by press wheel.
- Easily mounts to most Double V style OEM closing wheel brackets.
- BSCW1444C Razor Teeth break side wall while cupped design SQUEEZES soil towards seed ensuring good seed to soil contact.





## **See more Martin-Till Planter Attachments on the web!** *Go to www.MartinTill.com and Browse the Store and Product Catalog*



**Contact Us:** Martin Industries 206 Elk Fork Rd Elkton, KY 42220 United States of America 800.366.5817 or sales@martintill.com