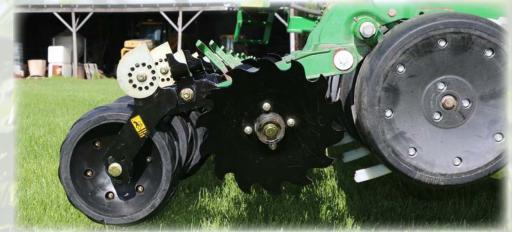

## **New MartinTill 2nd Stage Closer**

- 6"x12" Rubber press wheel seals and levels air pockets left in seed trench to ensure ideal seed to soil contact.
- Cam adjust allows adjustment of pressure applied by press wheel.
- Easily mounts to most Double V style OEM closing wheel brackets.
- BSCW1444C Razor Teeth break side wall while cupped design SQUEEZES soil towards seed ensuring good seed to soil contact.