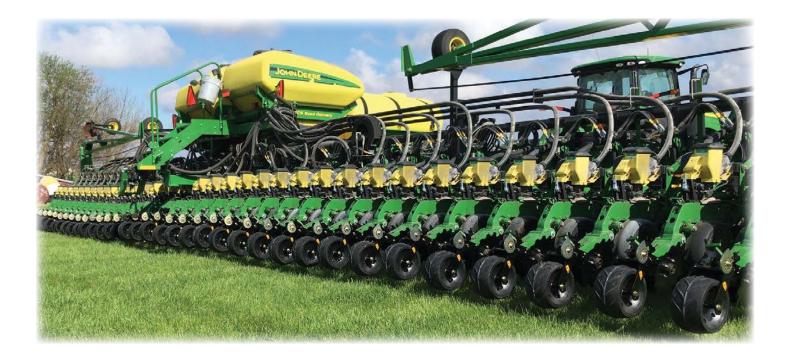

## WELCOME TO THE MARTIN-TILL® PLANTING SYSTEM

## **New MartinTill 2nd Stage Closer**



- 6"x12" Rubber press wheel seals and levels air pockets left in seed trench to ensure ideal seed to soil contact.
- Cam adjust allows adjustment of pressure applied by press wheel.
- Easily mounts to most Double V style OEM closing wheel brackets.
- BSCW1444C Razor Teeth break side wall while cupped design SQUEEZES soil towards seed ensuring good seed to soil contact.





## **See more Martin-Till Planter Attachments on the web!** *Go to www.MartinTill.com and Browse the Store and Product Catalog*



**Contact Us:** Martin Industries 206 Elk Fork Rd Elkton, KY 42220 United States of America 800.366.5817 or sales@martintill.com