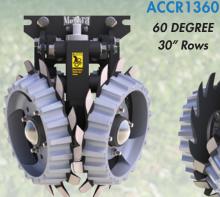

60 DEGREE 30" Rows

ACCR1345 **45 DEGREE** Narrow rows

### ACCR COMPACT FLOATING ROW CLEANER

- Over 4" of vertical travel
- Factory pre-assembled chassis saves time and makes installation a cinch •
- Choice of Spike or Razor wheel can be installed intersected or offset
- Parallel linkage allows for easy floating action, especially when paired with Martin-Till® Smart Clean<sup>™</sup> or Precision Planting<sup>®</sup> Clean Sweep<sup>®</sup> cylinders