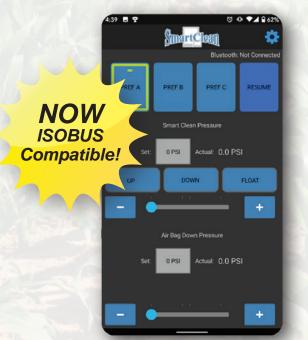

# Smart Clean<sup>™</sup>

#### **Row Cleaner Adjustment System**

The exclusive Martin-Till® Smart Clean™ Row Cleaner Adjustment System combines an ISOBUS or Bluetooth connection. An easy-to-use app, with new Pre-Set options, allow the operator to raise and lower floating row units on the go by varying the amount of air pressure in the cylinders.