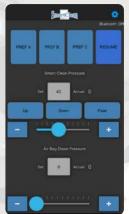

**Dual valve** with one directional control valve works same as single valve plus you can set psi on a second circuit to control air bags.

**Dual valve** with two directional control valves allows section control for left right or front gang back gang. Control each section independently.

**Bi-directional** uses two valves allowing you to set separate air psi on both sides of piston. This method gives best control and does not come with a directional control valve.

**See more Martin-Till Planter Attachments on the web!** *Go to www.MartinTill.com and Browse the Store and Product Catalog* 