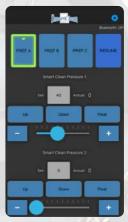

**Bi-directional** uses two valves allowing you to set separate air psi on both sides of piston. This method gives best control and does not come with a directional control valve.

**See more Martin-Till Planter Attachments on the web!** *Go to www.MartinTill.com and Browse the Store and Product Catalog* 