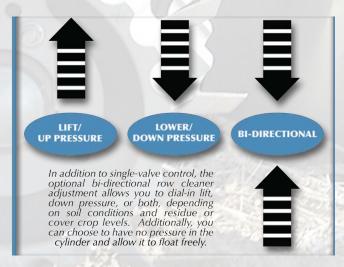

**Bi-directional** uses two valves allowing you to set separate air psi on both sides of piston. This method gives best control and does not come with a directional control valve.

**See more Martin-Till Planter Attachments on the web!** *Go to www.MartinTill.com and Browse the Store and Product Catalog* 