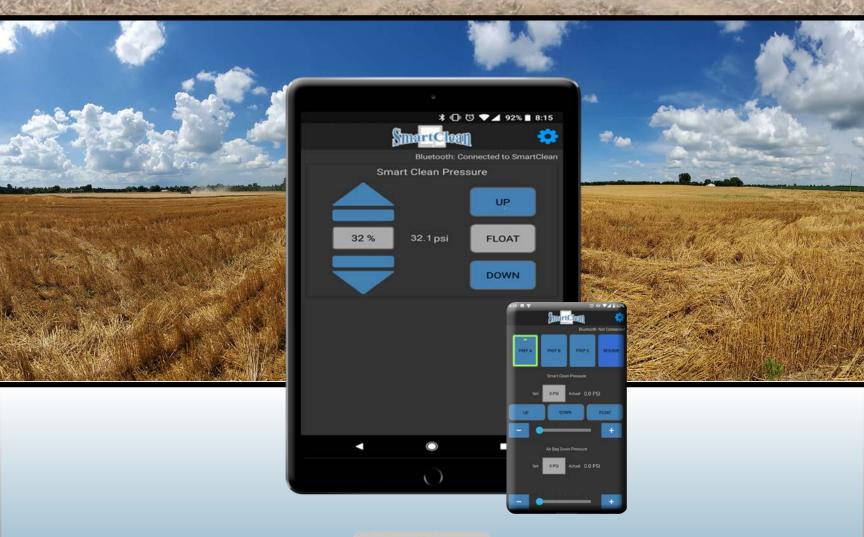

The Smart Clean™ System makes manual row cleaner adjustments a thing of the past an easy to use app to raise lower your row cleaners.

**Single Valve** with one directional control valve lets you set psi then select up down or float.

**Dual valve** with one directional control valve works same as single valve plus you can set psi on a second circuit to control air bags.

**Dual valve** with two directional control valves allows section control for left right or front gang back gang. Control each section independently.