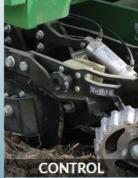

WELCOME TO THE MARTIN-TILL® PLANTING SYSTEM

By Martin

It's easy to add Smart Clean to any planter or strip till bar For optimized Row Cleaner control at your finger tips!

- Electronic Proportional Control valves automatically adjust to maintain desired psi
- Can be set in 1% (lbs.) increments
- App runs in background on your Smart Phone or Tablet
- Robust Bluetooth signal allows control of row cleaners while riding alongside or behind planter.
- System defaults back to last settings when power is cycled or connection is lost
- No bulky boxes or air lines in cab
- Bi-Directional control option allows for pressurizing both sides of cylinder at same time (Dual Valve only)
- Now avaible ISOBUS connection for easy control through your in cab monitor

The Smart Clean™ System makes manual row cleaner adjustments a thing of the past an easy to use app to raise lower your row cleaners.

**Single Valve** with one directional control valve lets you set psi then select up down or float.