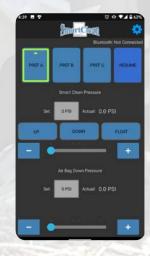

The Smart Clean™ System makes manual row cleaner adjustments a thing of the past an easy to use app to raise lower your row cleaners.

**Single Valve** with one directional control valve lets you set psi then select up down or float.

**Dual valve** with one directional control valve works same as single valve plus you can set psi on a second circuit to control air bags.

**Dual valve** with two directional control valves allows section control for left right or front gang back gang. Control each section independently.