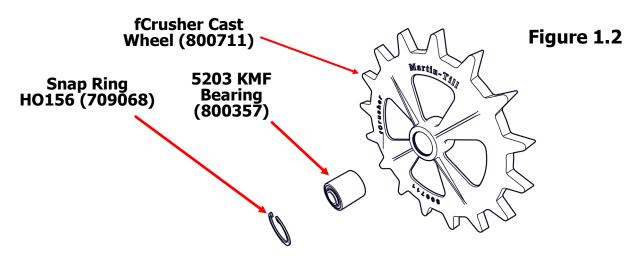

#### fCrusher Assembly Instructions

- 1) Attach the fCrusher to each side of Closing Frame with 5/8-11 x 4 Hex bolts and the below hardware in Figure 1.1. (See Figure 1.2 for Snap Ring and Bushing)
- 2) Use 2 x 5/8 Ring washers (758602), 1 x 5/8 SAE Washer (758601) and 1 x BU7858 Bushing per wheel for recommended starting spacing. If different spacing is desired, remove desired number of spacers.