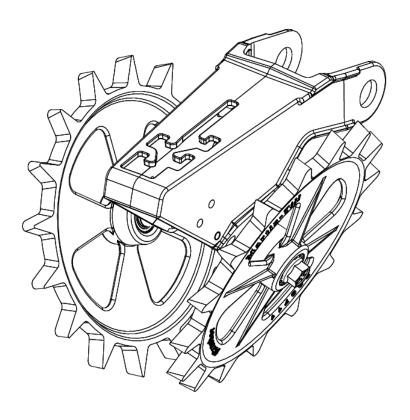

#### fCrusher Assembly Instructions

- 1) Attach the fCrusher to each side of Closing Frame with 5/8-11 x 4 Hex bolts and the below hardware in Figure 1.1. (See Figure 1.2 for Snap Ring and Bushing)
- 2) Use 2 x 5/8 Ring washers (758602), 1 x 5/8 SAE Washer (758601) and 1 x BU7858 Bushing per wheel for recommended starting spacing. If different spacing is desired, remove desired number of spacers.

Note: 758601 Washer should be installed against the Closing Frame.

- 4) Torque to 112 ft-lbs. Re-tighten after first day's use.
- 5) Repeat instructions for the opposite side assembly if running Dual fCrushers.

For additional Spacing, add 1 ring washer per side to increase distance by 1/4".

Note: Always use 1 x 5/8 Thin SAE Washer (758601) directly against the Closing frame on each side.

| HARDWARE REQUIRED PER WHEEL |                      |     |
|-----------------------------|----------------------|-----|
| Part #                      | Description          | QTY |
| 754640                      | 5/8-11 X 4" Hex Bolt | 1   |
| 758602                      | 5/8 Ring Washer      | 2   |
| 758601                      | 5/8 SAE Washer       | 1   |
| 800277                      | BU7858 Bushing       | 1   |
| 757600                      | 5/8-11 Nyloc Nut     | 1   |
|                             |                      |     |