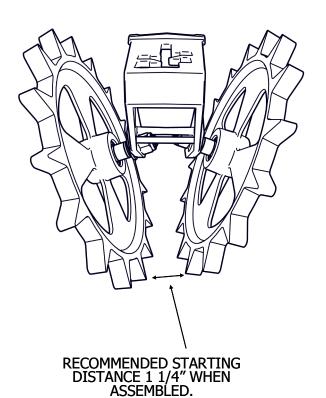

Note: Wheels should be installed with the Sharp Side of the Teeth facing the Seed Trench. The Text should be facing away from the Seed Trench and Closing Frame.

Recommended starting distance between wheels is 1.25" inside to inside as shown below for both Single and Dual fCrusher configurations.