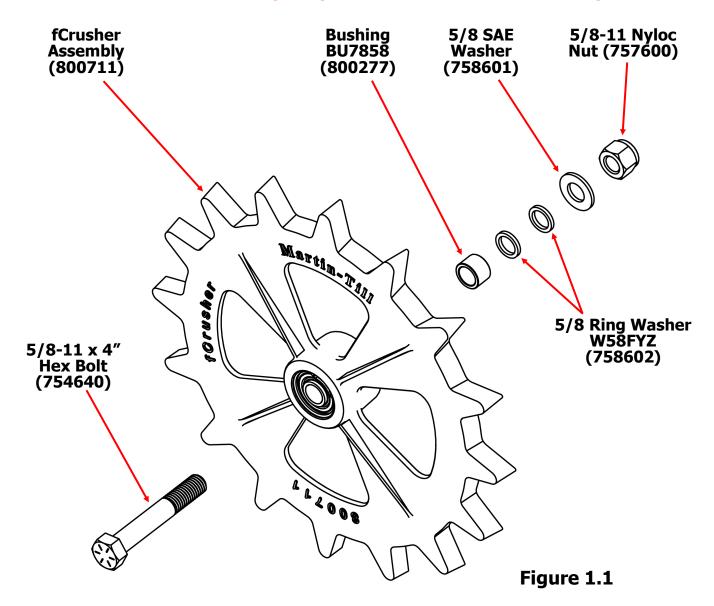

#### fCrusher Assembly Instructions

- 1) Attach the fCrusher to each side of Closing Frame with 5/8-11 x 4 Hex bolts and the below hardware in Figure 1.1. (See Figure 1.2 for Snap Ring and Bushing)
- 2) Use 2 x 5/8 Ring washers (758602), 1 x 5/8 SAE Washer (758601) and 1 x BU7858 Bushing per wheel for recommended starting spacing. If different spacing is desired, remove desired number of spacers.

For additional Spacing, add 1 ring washer per side to increase distance by 1/4".

Note: Always use 1 x 5/8 Thin SAE Washer (758601) directly against the Closing frame on each side.

| HARDWARE REQUIRED PER WHEEL |                      |     |
|-----------------------------|----------------------|-----|
| Part #                      | Description          | QTY |
| 754640                      | 5/8-11 X 4" Hex Bolt | 1   |
| 758602                      | 5/8 Ring Washer      | 2   |
| 758601                      | 5/8 SAE Washer       | 1   |
| 800277                      | BU7858 Bushing       | 1   |
| 757600                      | 5/8-11 Nyloc Nut     | 1   |
|                             |                      |     |